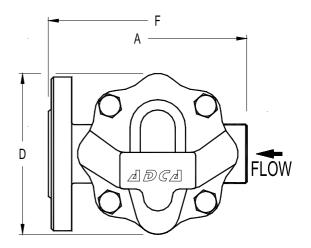

|            | DIN Flanges |     |    |     |             |     |             |
|------------|-------------|-----|----|-----|-------------|-----|-------------|
| SIZE<br>DN | А           | В   | С  | D   | WGT.<br>Kgs | F   | WGT.<br>Kgs |
| 15         | 122         | 150 | 68 | 108 | 3,5         | 150 | 4,4         |
| 20         | 122         | 150 | 68 | 108 | 3,5         | 150 | 4,9         |