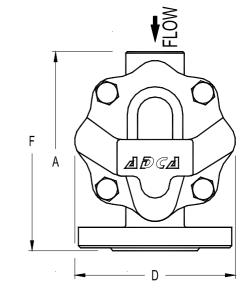

Connections are female screwed or flanged for horizontal or vertical installation.

|            | DIN Flanges |     |    |     |             |     |             |
|------------|-------------|-----|----|-----|-------------|-----|-------------|
| SIZE<br>DN | А           | В   | С  | D   | WGT.<br>Kgs | F   | WGT.<br>Kgs |
| 15         | 122         | 150 | 68 | 108 | 3,5         | 150 | 4,4         |
| 20         | 122         | 150 | 68 | 108 | 3,5         | 150 | 4,9         |