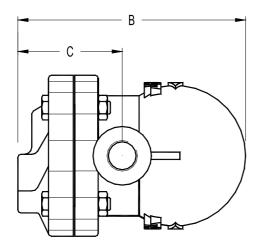

|            | DIN Flanges |     |    |     |             |     |             |
|------------|-------------|-----|----|-----|-------------|-----|-------------|
| SIZE<br>DN | А           | В   | С  | D   | WGT.<br>Kgs | F   | WGT.<br>Kgs |
| 15         | 122         | 150 | 68 | 108 | 3,5         | 150 | 4,4         |
| 20         | 122         | 150 | 68 | 108 | 3,5         | 150 | 4,9         |