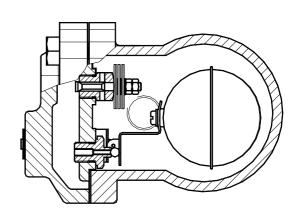

| MATERIALS               |             |                            |  |  |  |  |
|-------------------------|-------------|----------------------------|--|--|--|--|
| POS.Nr.                 | DESIGNATION | MATERIAL                   |  |  |  |  |
| 1                       | Body        | GJS-400-15 / 0.7040        |  |  |  |  |
| 2                       | Cover       | GJS-400-15 / 0.7040        |  |  |  |  |
| 3                       | *Gasket     | Stainless st. / Graphite   |  |  |  |  |
| 4                       | *Seat       | AISI 410 / 1.4006          |  |  |  |  |
| 5                       | *Valve      | AISI 410 / 1.4006          |  |  |  |  |
| 6                       | *Lever      | AISI 304 / 1.4301          |  |  |  |  |
| 7                       | *Float      | AISI 304 / 1.4301          |  |  |  |  |
| 8                       | *Air vent   | Stainless st. (Bimetallic) |  |  |  |  |
| 9                       | Bolts       | Steel 8.8                  |  |  |  |  |
| *Available spare parts. |             |                            |  |  |  |  |