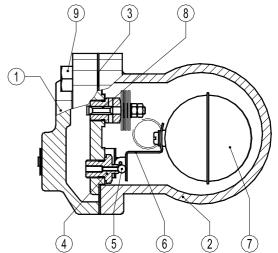

| MATERIALS               |             |                            |  |  |  |  |
|-------------------------|-------------|----------------------------|--|--|--|--|
| POS.Nr.                 | DESIGNATION | MATERIAL                   |  |  |  |  |
| 1                       | Body        | GJS-400-15 / 0.7040        |  |  |  |  |
| 2                       | Cover       | GJS-400-15 / 0.7040        |  |  |  |  |
| 3                       | *Gasket     | Stainless st. / Graphite   |  |  |  |  |
| 4                       | *Seat       | AISI 410 / 1.4006          |  |  |  |  |
| 5                       | *Valve      | AISI 410 / 1.4006          |  |  |  |  |
| 6                       | *Lever      | AISI 304 / 1.4301          |  |  |  |  |
| 7                       | *Float      | AISI 304 / 1.4301          |  |  |  |  |
| 8                       | *Air vent   | Stainless st. (Bimetallic) |  |  |  |  |
| 9                       | Bolts       | Steel 8.8                  |  |  |  |  |
| *Available spare parts. |             |                            |  |  |  |  |