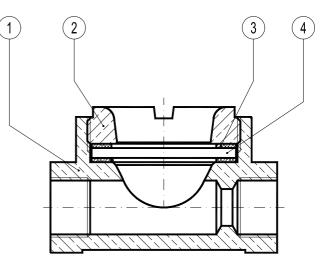

| MATERIALS |                |                           |  |  |  |
|-----------|----------------|---------------------------|--|--|--|
| POS.Nr.   | DESIGNATION    | MATERIAL                  |  |  |  |
| 1         | Body           | Brass EN12165 / CuZn39Pb2 |  |  |  |
| 2         | Glass nut      | Brass EN12165 / CuZn39Pb2 |  |  |  |
| 3         | * Gasket       | St.Steel / Graphite       |  |  |  |
| 4         | * Window glass | Borosilicate              |  |  |  |

\*Available spare parts.

We reserve the right to change the design and material of this product without notice.