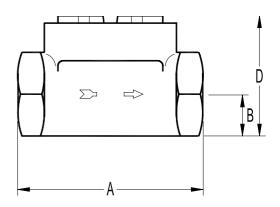

| DIMENSIONS (mm) |    |    |    |    |             |  |
|-----------------|----|----|----|----|-------------|--|
| SIZE<br>DN      | A  | В  | с  | D  | WGT.<br>Kgs |  |
| 1/2"            | 80 | 16 | 62 | 52 | 0,6         |  |
| 3/4"            | 88 | 19 | 62 | 57 | 0,9         |  |
| 1"              | 88 | 23 | 62 | 60 | 0,85        |  |