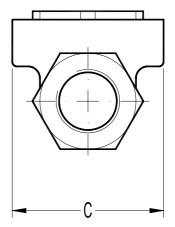

| DIMENSIONS (mm) |    |    |    |    |             |  |
|-----------------|----|----|----|----|-------------|--|
| SIZE<br>DN      | A  | В  | с  | D  | WGT.<br>Kgs |  |
| 1/2"            | 80 | 16 | 62 | 52 | 0,6         |  |
| 3/4"            | 88 | 19 | 62 | 57 | 0,9         |  |
| 1"              | 88 | 23 | 62 | 60 | 0,85        |  |