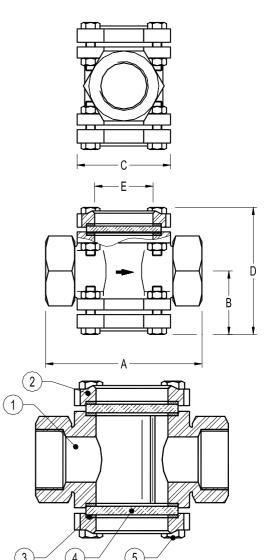

**AVAILABLE** 

MODELS: DW 12

SIZES: DN 11/4"" to DN 2 "

CONNECTIONS: Female screwed ISO 7/1Rp(BS21).

INSTALLATION: Horizontal or vertical installation.

See IMI, installation and maintenance

instructions.

| LIMITING CONDITIONS<br>( Tempered glass ) |                        | LIMITING CONDITIONS<br>( Borosilicate glass) |                        |  |
|-------------------------------------------|------------------------|----------------------------------------------|------------------------|--|
| ALLOWABLE<br>PRESSURES                    | RELATED<br>TEMPERATURE | ALLOWABLE<br>PRESSURES                       | RELATED<br>TEMPERATURE |  |
| 16 bar                                    | -10 /120° C            | 16 bar                                       | -10 /120° C            |  |
| /                                         | /                      | 14,4 bar                                     | 150 °C                 |  |
| /                                         | /                      | 13,4 bar                                     | 180 °C                 |  |
| /                                         | /                      | 12,8 bar                                     | 200 °C                 |  |

| DIMENSIONS (mm) |     |    |     |     |    |             |
|-----------------|-----|----|-----|-----|----|-------------|
| SIZE<br>DN      | A   | В  | С   | D   | E  | WGT.<br>Kgs |
| 11/4"           | 125 | 55 | 83  | 109 | 50 | 2,5         |
| 11/2"           | 135 | 57 | 83  | 113 | 50 | 2,8         |
| 2"              | 170 | 70 | 104 | 139 | 60 | 5           |

| MATERIALS |                |                           |  |  |  |
|-----------|----------------|---------------------------|--|--|--|
| POS.Nr.   | DESIGNATION    | MATERIAL                  |  |  |  |
| 1         | Body           | Bronze B62 / ASTM B148-97 |  |  |  |
| 2         | Glass nut      | Bronze B62 / ASTM B148-97 |  |  |  |
| 3         | * Gasket       | St.Steel / Graphite       |  |  |  |
| 4         | * Window glass | Tempered glass            |  |  |  |
| 4         | * Window glass | Borosilicate              |  |  |  |
| 5         | Bolts          | Steel 8.8                 |  |  |  |