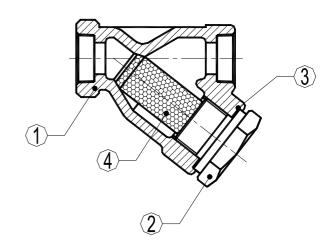

| MATERIALS   |                   |                        |  |  |
|-------------|-------------------|------------------------|--|--|
| POS.<br>Nr. | DESIGNATION       | MATERIAL               |  |  |
| 1           | Body              | GJS-400-18-LT / 0.7033 |  |  |
| 2           | Сар               | GJS-400-18-LT / 0.7033 |  |  |
| 3           | Gasket            | St.Steel / Graphite    |  |  |
| 4           | * Strainer screen | AISI304 / 1.4301       |  |  |

<sup>\*</sup> Available spare parts