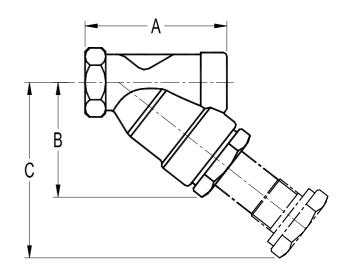

| DIMENSIONS (mm) |     |     |     |             |  |
|-----------------|-----|-----|-----|-------------|--|
| SIZE<br>DN      | A   | В   | С   | WGT.<br>Kgs |  |
| 1/2"            | 82  | 52  | 77  | 0,6         |  |
| 3/4"            | 100 | 70  | 100 | 1           |  |
| 1"              | 115 | 76  | 121 | 1,5         |  |
| 11/4"           | 140 | 107 | 132 | 2,5         |  |
| 11/2"           | 157 | 121 | 176 | 3,6         |  |
| 2"              | 198 | 198 | 258 | 5,7         |  |