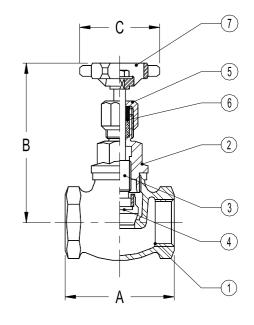

1"

Body design conditions: PN32

Maximum operating temperature : 198°C at 14 bar

78

| DIMENSIONS |        |        |        |             |  |
|------------|--------|--------|--------|-------------|--|
| DN         | A (mm) | B (mm) | C (mm) | Weight(Kgs) |  |
| 1/2"       | 57     | 95     | 75     | 0,39        |  |
| 3/4"       | 65     | 98     | 75     | 0.55        |  |

114

85

| MATERIALS |             |                   |  |  |
|-----------|-------------|-------------------|--|--|
| POS.      | DESIGNATION | MATERIAL          |  |  |
| 1         | Valve Body  | Bronze            |  |  |
| 2         | Bonnet      | Forged brass      |  |  |
| 3         | Stem        | Brass             |  |  |
| 4         | Disk        | Glass filled PTFE |  |  |
| 5         | Disk nut    | Brass             |  |  |
| 6         | Packing     | PTFE              |  |  |
| 7         | Handwheel   | Aluminium         |  |  |