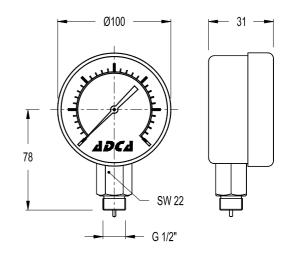

## PRESSURE GAUGE MAN-100

DESCRIPTION MAN-100 pressure gauges has 100 mm diameter and are marked in bar. MAIN FEATURES Accuracy - Class 1 Case - Stainless steel Lens-Glass **Dial-Aluminium white** Pointer-Aluminium black Measuring system: copper alloy AVAILABLE MODELS: **MAN-100** CONNECTIONS : DN 1/2" Bottom, back eccentric MEASURING RANGE: -1...40 bar LIMITING CONDITIONS : PMA Max.allowable pressure : Full scale reading PMO Ma.operating temperature : 80°C