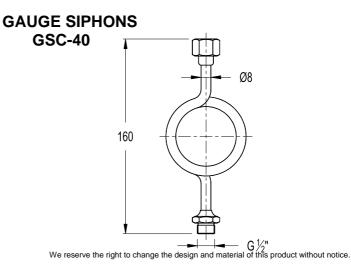

DESCRIPTION Gauge coil for pressure gauge. MAIN FEATURES Complete stainless steel AVAILABLE MODELS: GSC-40 CONNECTIONS : DN ½" (male x female) PMA Max. allowable pressure :40 bar

VALSTEAM ADCA