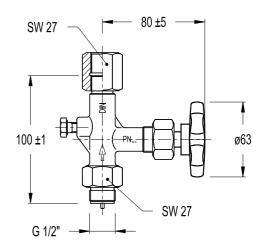

## GAUGE COCK GC-400

DESCRIPTION GC-400 pressure gauges cocks without test connection DIN 16270 Form A MAIN FEATURES Body-Steel C22.8 or stainless steel Spindle-Stainless steel Packing-PTFE Handwheel-Plastic AVAILABLE MODELS: GC-400 CONNECTIONS : DN 1/2" (male x female) LIMITING CONDITIONS : Working pressure:250 bar at 250°C 400 bar at 120°C