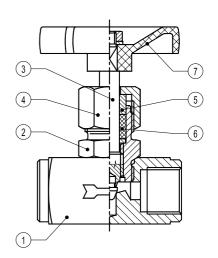

| MATERIALS |             |                    |  |  |
|-----------|-------------|--------------------|--|--|
| POS.      | DESIGNATION | MATERIAL           |  |  |
| 1         | Valve Body  | AISI316Ti / 1.4571 |  |  |
| 2         | Bonnet      | AISI316Ti / 1.4571 |  |  |
| 3         | Stem        | AISI316Ti / 1.4571 |  |  |
| 4         | Disk nut    | AISI316Ti / 1.4571 |  |  |
| 5         | Packing     | Graphite           |  |  |
| 6         | Packing     | Graphite           |  |  |
| 7         | Handwheel   | Plastic            |  |  |