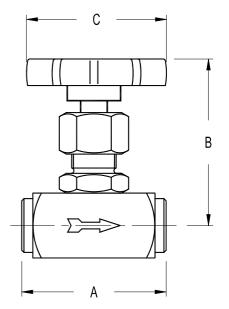

INSTALLATION: In any position with the flow in the direction of the arrow on the valve body.

| DIMENSIONS (mm) |    |    |    |               |  |
|-----------------|----|----|----|---------------|--|
| DN              | А  | В  | С  | Weight<br>Kgs |  |
| 1/4"            | 55 | 75 | 63 | 0,46          |  |
| 1/2"            | 65 | 75 | 63 | 0,45          |  |