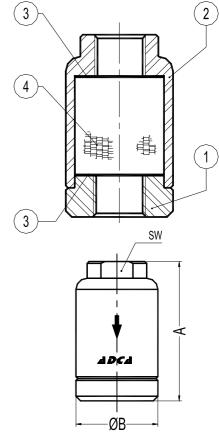

## **DESCRIPTION**

The DF15 all stainless steel noise diffuser spreads out the high velocity discharge from steam or air traps while dampening the level of noise associated with steam or compressed air trap cycles.

## MAIN FEATURES

A reduction of about 80% of noise can be expected measured at 1 metre from the application. Simple and compact design.

OPTIONS: Outlet without thread, suitable for direct

discharge to atmosphere (DF16).

INSTALLATION: Horizontal or vertical installation.

Before installing the diffuser, blow all

dirt and scale from the system.

Diffuser discharge must be oriented toward floor or other suitable enclosure.

CAUTION: Do not install diffuser in such a manner

that may cause accidental exposure of

discharge.

| DIMENSIONS (mm) |    |    |    |             |  |
|-----------------|----|----|----|-------------|--|
| SIZE<br>DN      | A  | В  | sw | WGT.<br>Kgs |  |
| 1/2"            | 80 | 45 | 36 | 0,9         |  |
| 3/4"            | 80 | 45 | 36 | 0,9         |  |
| 1"              | 90 | 45 | 40 | 1,3         |  |

| MATERIALS |                 |                  |  |  |
|-----------|-----------------|------------------|--|--|
| POS.      | DESIGNATION     | MATERIAL         |  |  |
| 1         | Body            | AISI304 / 1.4301 |  |  |
| 2         | Cover           | AISI304 / 1.4301 |  |  |
| 3         | Strainer screen | AISI304 / 1.4301 |  |  |
| 4         | Element         | AISI304 / 1.4301 |  |  |