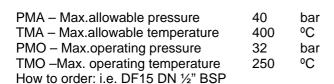

that may cause accidental exposure of

discharge.

| DIMENSIONS (mm) |    |    |    |             |  |
|-----------------|----|----|----|-------------|--|
| SIZE<br>DN      | A  | В  | sw | WGT.<br>Kgs |  |
| 1/2"            | 80 | 45 | 36 | 0,9         |  |
| 3/4"            | 80 | 45 | 36 | 0,9         |  |
| 1"              | 90 | 45 | 40 | 1,3         |  |