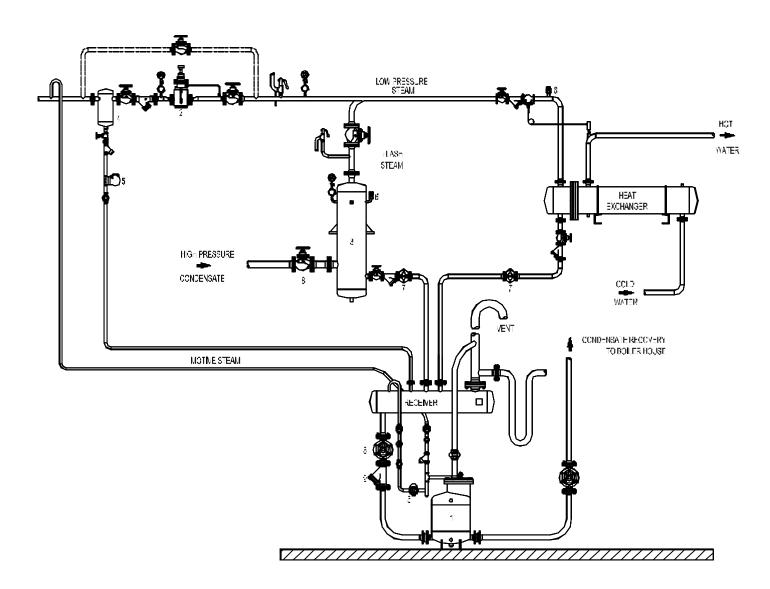

## FLASH VESSELS RV SERIES Typical Installation (Heat recovery systems)

| MATERIALS |                           |        |                        |            |
|-----------|---------------------------|--------|------------------------|------------|
| POS.      | DESIGNATION               | MODEL  | _                      |            |
| 1         | ADCAMAT PUMP              | POP-S  |                        |            |
| 2         | PRESSURE REDUCING VALVE   | PRV 37 |                        |            |
| 3         | FLASH VESSEL              | RV     |                        |            |
| 4         | STEAM SEPARATOR           | S 25   |                        |            |
| 5         | FLOAT&THERMOST.STEAM TRAP | FLT 17 |                        |            |
| 6         | VACCUM BREAKER            | VB 21  | Remarks :              |            |
| 7         | FLOAT&THERMOST.STEAM TRAP | FLT 16 |                        | 4.0        |
| 8         | ISOLATING VALVE           |        | Materials according to | •          |
| 9         | Y STRAINER                | IS 16  | Different assembling d | laciane ma |