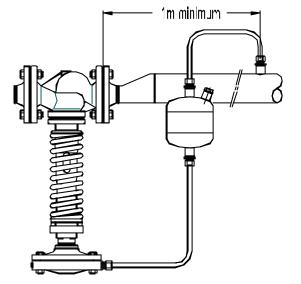

The balance pipe connection is recommend to enter downstream pipe at a minimum of 1 metre from valve. Installation instructions are available (IMI - RP45) and typical assembling drawing . Special assembling designs may be produced on request .