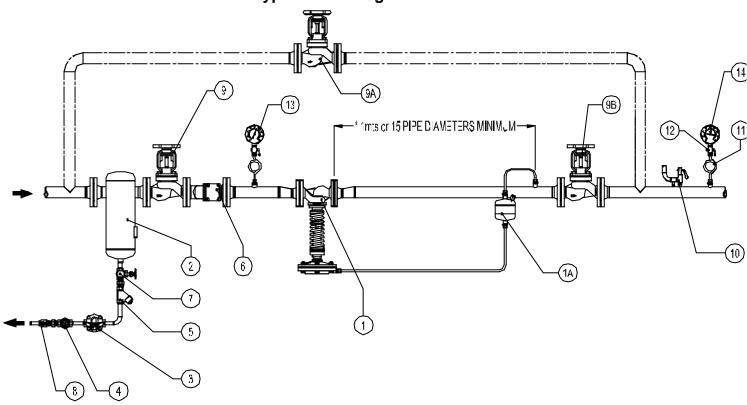

## PRESSURE REDUCING VALVE RP 45 Typical Reducing Valve Installation

| MATERIALS ( RP 45 ) |                           |                    |
|---------------------|---------------------------|--------------------|
| POS.                | DESIGNATION               | MODEL              |
| 1                   | PRESSURE REDUCING VALVE   | RP 45              |
| 1A                  | WATER SEAL POT            | STEEL              |
| 2                   | <b>HUMIDITY SEPARATOR</b> | S 25               |
| 3                   | STEAM TRAP                | FLT SERIES         |
| 4                   | SIGH GLASS                | SW 12              |
| 5                   | STRAINER                  | IS 16              |
| 6                   | STRAINER                  | IS16F              |
| 7                   | STOP VALVE                | GLOBE TYPE         |
| 8                   | CHECK VALVE               | GLOBE TYPE         |
| 9                   | STOP VALVE                | GLOBE OR GATE TYPE |
| 9A*                 | BY-PASS VALVE             | GLOBE TYPE         |
| 9B                  | STOP VALVE                | GLOBE OR GATE TYPE |
| 10                  | SAFETY VALVE              |                    |
| 11                  | COIL                      |                    |
| 12                  | GAUGE COCK                |                    |
| 13                  | UPSTREAM PRESSURE GAUGE   |                    |
| 14                  | DOWNSTREAM PRESSURE GAUG  | E                  |

## Remarks:

\* By-pass is optional .In case the by-pass is not allowed than stop valve 9B should be placed after pressure gauge 14 allowing the isolation of safety valve.

PN classes and materials according to the operating pressures.

The balance pipe connection is recommend to enter downstream pipe at a minimum of 1 metre from valve. Installation instructions are available (IMI - RP45) and typical assembling drawing . Special assembling designs may be produced on request .