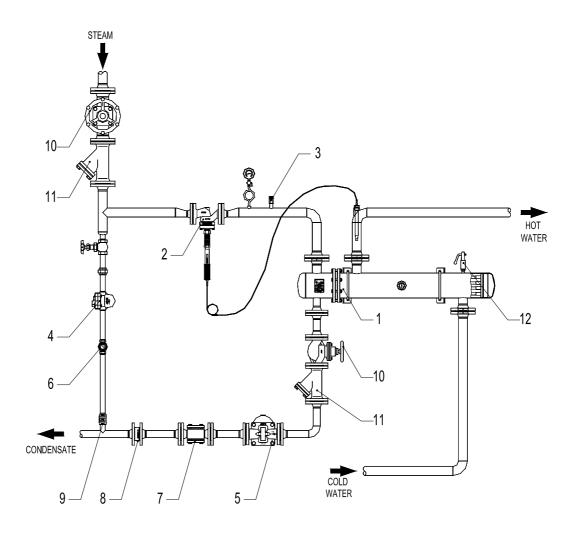

## ADCATHERM STH SHELL & TUBE HEAT EXCHANGER Typical Installation

| MATERIALS |                           |               |                                                           |
|-----------|---------------------------|---------------|-----------------------------------------------------------|
| POS.      | DESIGNATION               | MODEL         | <del>-</del>                                              |
| 1         | HEAT EXCHANGER            | STH           |                                                           |
| 2         | SELF OPERATED CONTROLLER  | TR            |                                                           |
| 3         | VACUUM BREAKER            | VB 21         |                                                           |
| 4         | DRIP LEG STEAM TRAP       | <b>TSS 22</b> |                                                           |
| 5         | FLOAT&THERMOST.STEAM TRAP | FLT           |                                                           |
| 6         | SIGH GLASS                | SW            |                                                           |
| 7         | SIGH GLASS                | DW            |                                                           |
| 8         | CHECK VALVE               | RD 40         |                                                           |
| 9         | CHECK VALVE               | RT 25         | Remarks : Materials according to the operating pressures. |
| 10        | GLOBE VALVE               |               |                                                           |
| 11        | Y STRAINER                | IS16F         |                                                           |
| 12        | SAFETY VALVE              |               | Different assembling designs may be produced on re        |