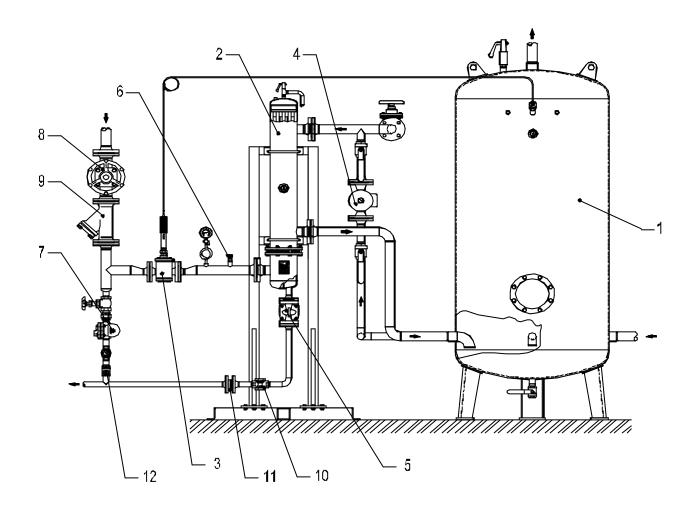

## ADCATHERM STV SHELL & TUBE HEAT EXCHANGER Typical Installation ( Heating a storage hot water vessel )

| MATERIALS |                           |        | _ |                  |
|-----------|---------------------------|--------|---|------------------|
| POS.      | DESIGNATION               | MODEL  |   | -<br>-           |
| 1         | STORAGE VESSEL            |        |   |                  |
| 2         | HEAT EXCHANGER            | STV    |   |                  |
| 3         | CONTROL VALVE             | TR 37  |   |                  |
| 4         | CIRCULATING PUMP          |        |   |                  |
| 5         | FLOAT&THERMOST.STEAM TRAP | FLT 17 |   |                  |
| 6         | VACCUM BREAKER            | VB 21  |   |                  |
| 7         | FLOAT&THERMOST.STEAM TRAP | FLT 16 |   |                  |
| 8         | ISOLATING VALVE           |        |   |                  |
| 9         | Y STRAINER                | IS 16  |   | Remarks :        |
| 10        | SIGH GLASS                | DW     |   |                  |
| 11        | CHECK VALVE               | RD40   |   | Materials accord |
| 12        | CHECK VALVE               | RT25   |   | Different assem  |